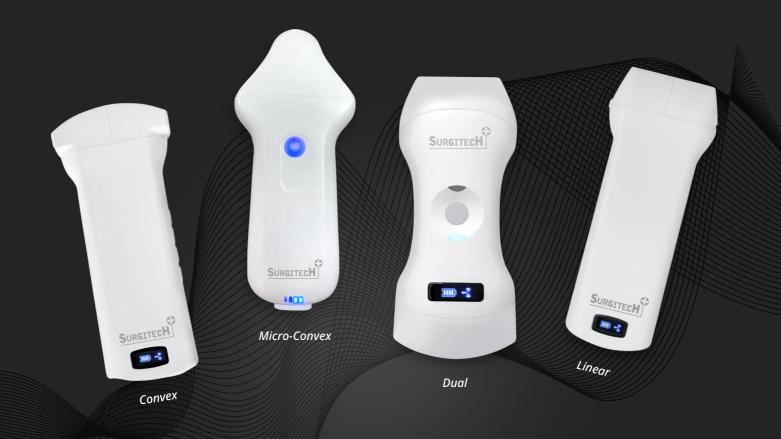

# WIRELESS PROBE ULTRASOUND SCANNER

"Advanced technology for rapid diagnosis and treatment"

# **WIRELESS CONVEX PROBE**

**ULTRASOUND SCANNER** 

Frequency: 2-5Mhz Depth: 90-305mm

- Abdomen
- GynecologyObstetric
- Cardiac
- Urology Kidney
- Lung

- Convex head 3.5MHz/5MHz, 90-305mm
- Image adjust: BGain, TGC, DYN, Focus, Depth, Harmonic, Denoise, Color Gain, Steer, PRF

# **WIRELESS LINEAR PROBE**

**ULTRASOUND SCANNER** 

Frequency: 5-10Mhz Depth: 20-100mm

- Thyroid
- Small Parts
- Pediatrics
- Vascular
- Carotid
- Breast
- MSK
- Nerve

## **WIRELESS DUAL PROBE**

## Probe frequency and scan depth, head width:

- Micro-Convex head 8MHz/11MHz, 30-80mm
- Image adjust: BGain, TGC, DYN, Focus, Depth, Harmonic, Denoise, Color Gain, Steer, PRF

Display Mode: B, B/M, color doppler version with B+Color, B+PDI, B+PW