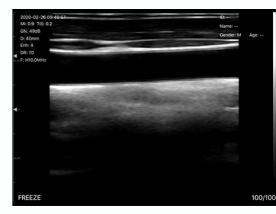

# **WIRELESS CONVEX PROBE**

**ULTRASOUND SCANNER** 

Frequency: 2-5Mhz Depth: 90-305mm

- Abdomen
- GynecologyObstetric
- Cardiac
- Urology Kidney
- Lung

- Convex head 3.5MHz/5MHz, 90-305mm
- Image adjust: BGain, TGC, DYN, Focus, Depth, Harmonic, Denoise, Color Gain, Steer, PRF

Display Mode: B, B/M, color doppler version with B+Color, B+PDI, B+PW

Image save: jpg, avi and DICOM format Image frame rate: 18 frames / second Battery working time: 3~5 hours

Battery charge: by USB charge, take 2 hours Dimension: 156×60×20mm/ 6.14x 2.36x 0.78"