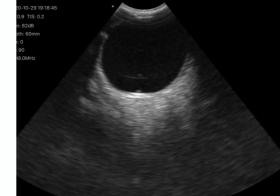

## **ULTRASOUND SCANNER**

Frequency:

Convex probe 3.5/5MHz Linear probe 7.5/10MHz

Depth:

Convex probe 90-305 Linear probe 20-100mm

- ThyroidSmall Parts
- Pediatrics
- Vascular
- Carotid
- Breast
- MSK
- Nerve

- Abdomen
- Gynecology
- Obstetric
- Cardiac
- Urology
- Kidney
- Lung