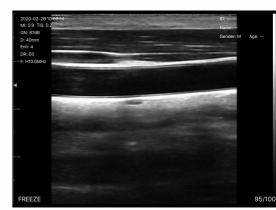

# **WIRELESS LINEAR PROBE**

**ULTRASOUND SCANNER** 

Frequency: 5-10Mhz Depth: 20-100mm

- Thyroid
- Small Parts
- Pediatrics
- Vascular
- Carotid
- Breast
- MSK
- Nerve

## **SPECIFICATIONS**

Probe frequency and scan depth, head width:

- Linear head 7.5MHz/10MHz, 20/40/60/100mm, 40mm
- Image adjust: BGain, TGC, DYN, Focus, Depth, Harmonic, Denoise, Color Gain, Steer, PRF