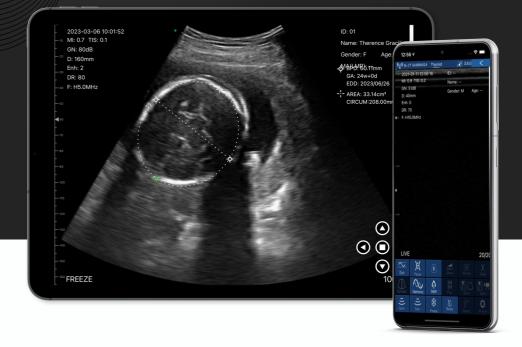

Display Mode: B, B/M, color doppler version with B+Color, B+PDI, B+PW

Image save: jpg, avi and DICOM format Image frame rate: 18 frames / second Battery working time: 3~5 hours

Battery charge: by USB charge, take 2 hours Dimension: 156×60×20mm/ 6.14x 2.36x 0.78"

Image save: jpg, avi and DICOM format Image frame rate: 18 frames / second Battery working time: 3~5 hours

**Battery charge:** by USB charge, take 2 hours **Dimension:** 156×60×20mm/ 6.14x 2.36x 0.78"

Weight: 250g

Power: by built-in lithium battery, 4200mAh

Battery working time: 3-5 hours Size: 156mmx60mmx20mm

Weight: 260 gram