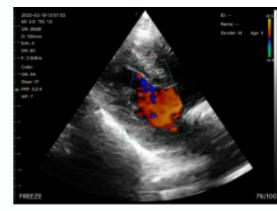

# **WIRELESS CONVEX PROBE**

**ULTRASOUND SCANNER** 

Frequency: 2-5Mhz Depth: 90-305mm

- Abdomen
- GynecologyObstetric
- Cardiac
- Urology Kidney
- Lung

- Convex head 3.5MHz/5MHz, 90-305mm
- Image adjust: BGain, TGC, DYN, Focus, Depth, Harmonic, Denoise, Color Gain, Steer, PRF

Display Mode: B, B/M, color doppler version with B+Color, B+PDI, B+PW

Image save: jpg, avi and DICOM format Image frame rate: 18 frames / second Battery working time: 3~5 hours

Battery charge: by USB charge, take 2 hours Dimension: 156×60×20mm/ 6.14x 2.36x 0.78"