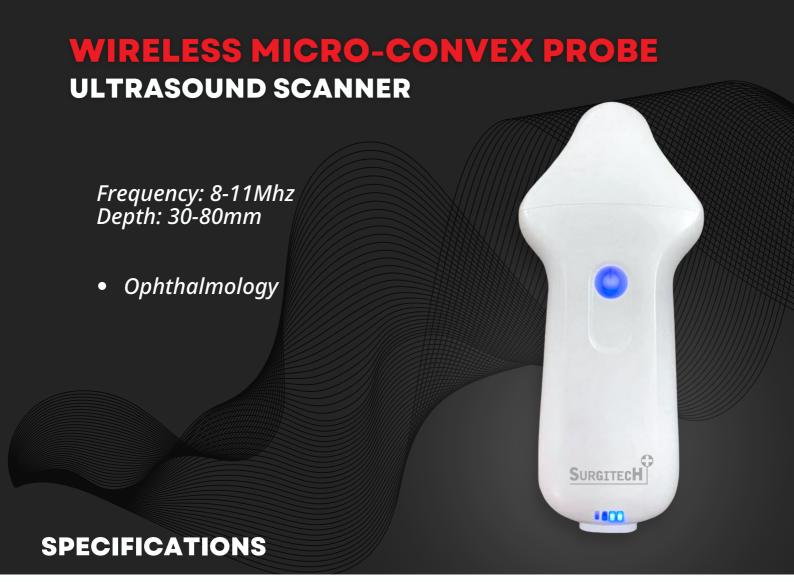

## Probe frequency and scan depth, head width:

- Micro-Convex head 8MHz/11MHz, 30-80mm
- Image adjust: BGain, TGC, DYN, Focus, Depth, Harmonic, Denoise, Color Gain, Steer, PRF

Display Mode: B, B/M, color doppler version with B+Color, B+PDI, B+PW

Image save: jpg, avi and DICOM format Image frame rate: 24 frames / second Battery working time: 3 hours / 2800mAh Battery charge: by USB charge, take 2 hours

Dimension: 135mm×61mm×21mm

Weight: 103g