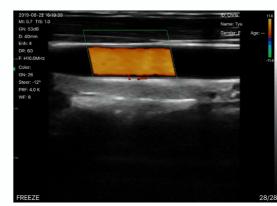

Display Mode: B, B/M, color doppler version with B+Color, B+PDI, B+PW

Image save: jpg, avi and DICOM format Image frame rate: 18 frames / second Battery working time: 3~5 hours

Battery charge: by USB charge, take 2 hours Dimension: 156×60×20mm/ 6.14x 2.36x 0.78"

**Display Mode**: B, B/M, color doppler version with B+Color, B+PDI, B+PW **Puncture Assist Function**: In-plane puncture guide line, Out-of-plane

puncture guide line, automatic blood vessel measurement.